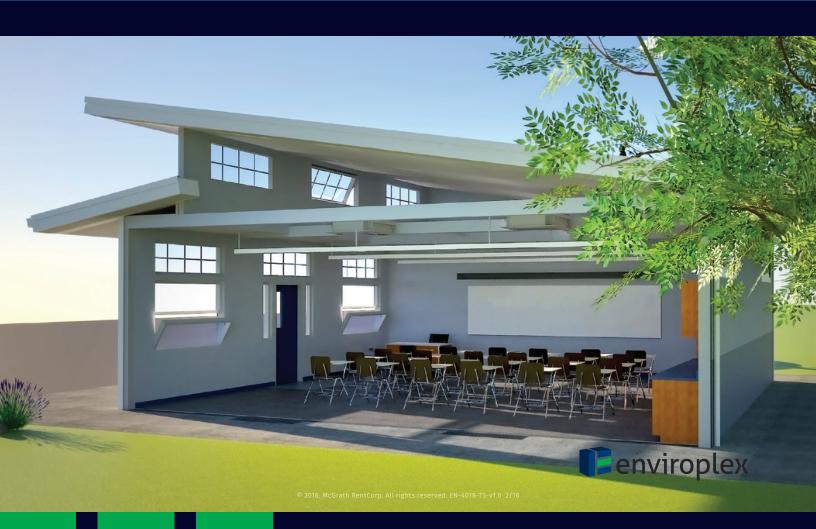

## SUPERIOR CONSTRUCTION BUILT WITH SUSTAINABLE PRODUCTS

Each classroom is highly energy efficient, providing Title 24 compliance margins that exceed 30% in most climate zones. The Daylight Classroom design can expand to 150'x32', providing multiple floor plan options for a variety of learning environments.

With unique modular architecture, the Daylight Classroom boasts operable clerestory windows and a floor to ceiling height up to 16' that allows abundant natural light and a spacious feeling to the learning environment. The core design of the Daylight Classroom promotes a natural flow of cool fresh air into the classroom without the need to run mechanical systems.