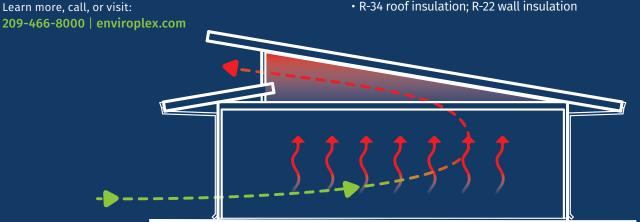

With unique modular architecture, the Daylight Classroom boasts operable clerestory windows and a floor to ceiling height up to 16' that allows abundant natural light and a spacious feeling to the learning environment. The core design of the Daylight Classroom promotes a natural flow of cool fresh air into the classroom without the need to run mechanical systems.

## More advantages include:

- Structural tube steel moment framed design
- Optional 16' ceiling height
- Title 24 certified standing seam cool roof at 2:12 slope
- Front overhangs up to 8'
- 2x8 wood stud framing at 24" OC to maximize cavity insulation
- R-34 roof insulation; R-22 wall insulation